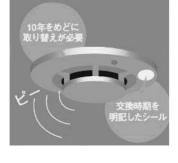

# 機器の交換が必要です。おおむね10年をめどに

年です。 ます。 う音などで交換時期を知らせ が貼ってあるか「ピー」といに交換時期を明記したシール 火災警報器の交換は、 そのめどがおおむね10 機器

書を確認してください 詳 しくは購入時の取扱説明

ましょう 定期的に作動するか点検し

しょう。 しょう。 器が正常に動くかテスト 守にしたときにも、 るかどうか、 安です。)に、火災警報器が鳴 定期的(1箇月に1 また、長期に家を留 テストしてみま 火災警報 度が目 しま