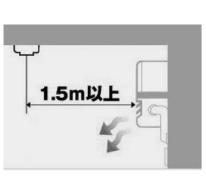

### 取り付けの注意点

場合には、火災警報器の中心 付けます。天井にはりがある から60些以上離します。 火災警報器の中心 天井に取り付ける場合には (感知部)

ないようにしましょう。

しましょう。 し口付近では1・5㍍以上離

報器の中心(感知部)がくる井から15~50蒜以内に火災警

ようにします

乾電池タイプは交換を忘れ お手入れの方法

5, また電池が切れそうになった 知らせてくれます めの交換をおすすめ 定期的な作動点検のときに早 は、電池の交換が必要です 乾電池タイプの火災警報器 音やランプで交換時期を します。