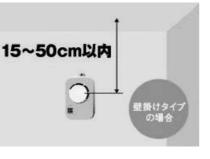

### 取り付けの注意点

場合には、火災警報器の中心 付けます。天井にはりがある から60些以上離します。 火災警報器の中心 天井に取り付ける場合には (感知部)

ないようにしましょう。

しましょう。 し口付近では1・5㍍以上離

報器の中心(感知部)がくる井から15~50蒜以内に火災警

ようにします

乾電池タイプは交換を忘れ お手入れの方法

5, また電池が切れそうになった 知らせてくれます めの交換をおすすめ 定期的な作動点検のときに早 は、電池の交換が必要です 乾電池タイプの火災警報器 音やランプで交換時期を します。