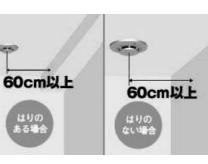

### 取り付けの注意点

場合には、火災警報器の中心 付けます。天井にはりがある から60些以上離します。 火災警報器の中心 天井に取り付ける場合には (感知部)

ないようにしましょう。

しましょう。 し口付近では1・5㍍以上離

報器の中心(感知部)がくる井から15~50蒜以内に火災警

ようにします

乾電池タイプは交換を忘れ お手入れの方法

5, また電池が切れそうになった 知らせてくれます めの交換をおすすめ 定期的な作動点検のときに早 は、電池の交換が必要です 乾電池タイプの火災警報器 音やランプで交換時期を します。